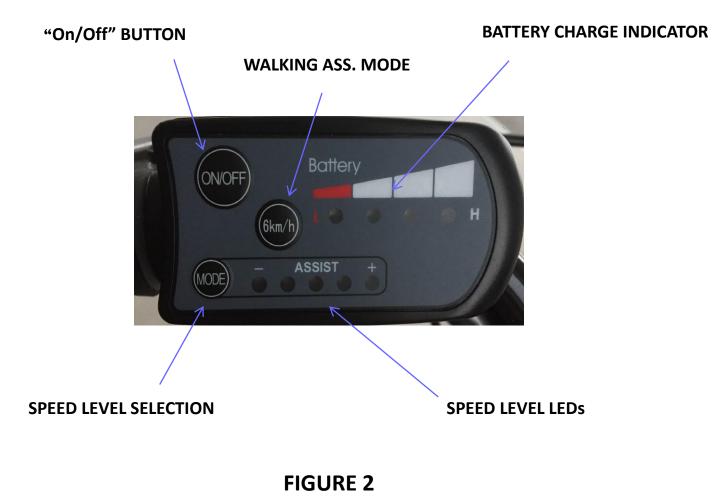

## 5. LED INSTRUCTIONS AND FUNCTIONS:

#### TURN ON – TURN OFF

Press the "**On/Off**" button to turn on/off display and controller. If not used, the display will turn off automatically after 5 minutes.

#### SPEED LEVEL SELECTION

Press the "**Mode"** button to select the speed level. Speed levels go from 1 (minimum level) to 5 (maximum level).

#### WALKING ASSISTED MODE

Press and hold the "**6km/h**" button to activate the Walking Assisted Mode. This mode helps the user to push the e-bike by foot up to a maximum of 6km/h.

#### **BATTERY CHARGE INDICATOR**

Residual battery charge is shown by 4 LEDs. Immediately recharge the battery if no LED is working.