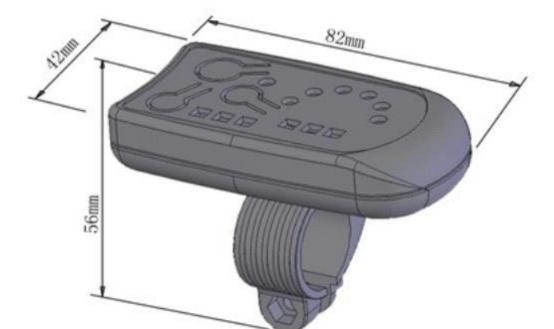

# **790 Specification**



**1. PRODUCT NAME:** 

Led Display 790

## 2. ELECTRONICAL SPECIFICATIONS:

24V-36V-48V 10mA nominal current 30mA maximum current > 1 mA dispersion

## 3. SIZES:

## Height: 42mm Length: 82mm Width: 18mm



**FIGURE 1** 



## 4. FEATURES

- User-friendly design and ergonomic touchpad
- Residual battery charge indicator
- Walking Assisted Mode (6km/h)
- 5 speed levels

## 5. LED INSTRUCTIONS AND FUNCTIONS:





#### TURN ON – TURN OFF

Press the "**On/Off**" button to turn on/off display and controller. If not used, the display will turn off automatically after 5 minutes.

#### SPEED LEVEL SELECTION

Press the "**Mode"** button to select the speed level. Speed levels go from 1 (minimum level) to 5 (maximum level).

#### WALKING ASSISTED MODE

Press and hold the "**6km/h**" button to activate the Walking Assisted Mode. This mode helps the user to push the e-bike by foot up to a maximum of 6km/h.

#### **BATTERY CHARGE INDICATOR**

Residual battery charge is shown by 4 LEDs. Immediately recha